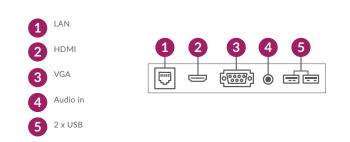

#### **Multiple Inputs**

Should you need to use the screen as a monitor you can connect it to an external source, like a PC or media player, using the HDMI input or the VGA and 5mm audio jack inputs.