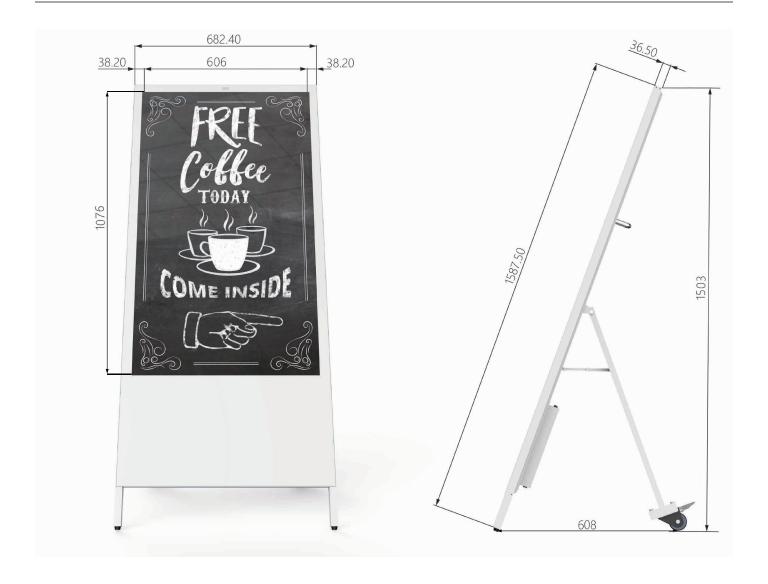

# **Specification Table**

|                                             | 49 Inch                                                                                                                                                                                                                                                                                                                                                                                                                                                                                                                                                           |
|---------------------------------------------|-------------------------------------------------------------------------------------------------------------------------------------------------------------------------------------------------------------------------------------------------------------------------------------------------------------------------------------------------------------------------------------------------------------------------------------------------------------------------------------------------------------------------------------------------------------------|
| Resolution                                  | 1920x1080                                                                                                                                                                                                                                                                                                                                                                                                                                                                                                                                                         |
|                                             | 606x1076                                                                                                                                                                                                                                                                                                                                                                                                                                                                                                                                                          |
|                                             | 16:9                                                                                                                                                                                                                                                                                                                                                                                                                                                                                                                                                              |
| ·                                           | 700                                                                                                                                                                                                                                                                                                                                                                                                                                                                                                                                                               |
| Colour<br>Viewing Angle                     | 16.7M                                                                                                                                                                                                                                                                                                                                                                                                                                                                                                                                                             |
|                                             | 178°                                                                                                                                                                                                                                                                                                                                                                                                                                                                                                                                                              |
|                                             | 5000:1                                                                                                                                                                                                                                                                                                                                                                                                                                                                                                                                                            |
|                                             | 5W, 8Ω (x2)                                                                                                                                                                                                                                                                                                                                                                                                                                                                                                                                                       |
|                                             | HDMI, VGA                                                                                                                                                                                                                                                                                                                                                                                                                                                                                                                                                         |
|                                             | Audio Socket (3.5mm)                                                                                                                                                                                                                                                                                                                                                                                                                                                                                                                                              |
|                                             | Integrated lithium polymer                                                                                                                                                                                                                                                                                                                                                                                                                                                                                                                                        |
|                                             | 7 hours                                                                                                                                                                                                                                                                                                                                                                                                                                                                                                                                                           |
| Battery Life                                | 12 hours                                                                                                                                                                                                                                                                                                                                                                                                                                                                                                                                                          |
|                                             | 4400mAh                                                                                                                                                                                                                                                                                                                                                                                                                                                                                                                                                           |
|                                             | 29.4V - 21V                                                                                                                                                                                                                                                                                                                                                                                                                                                                                                                                                       |
|                                             | 126W                                                                                                                                                                                                                                                                                                                                                                                                                                                                                                                                                              |
| <u></u>                                     | 1108.8 Watt-hours                                                                                                                                                                                                                                                                                                                                                                                                                                                                                                                                                 |
|                                             | 682.4x1587.5x36.5                                                                                                                                                                                                                                                                                                                                                                                                                                                                                                                                                 |
|                                             | 830.3x1752x262                                                                                                                                                                                                                                                                                                                                                                                                                                                                                                                                                    |
|                                             | 682.4x608                                                                                                                                                                                                                                                                                                                                                                                                                                                                                                                                                         |
|                                             | 49                                                                                                                                                                                                                                                                                                                                                                                                                                                                                                                                                                |
|                                             | 57.25                                                                                                                                                                                                                                                                                                                                                                                                                                                                                                                                                             |
|                                             | 0 °C to 50 °C                                                                                                                                                                                                                                                                                                                                                                                                                                                                                                                                                     |
|                                             | -30°C to 60°C                                                                                                                                                                                                                                                                                                                                                                                                                                                                                                                                                     |
|                                             | 10% to 80%                                                                                                                                                                                                                                                                                                                                                                                                                                                                                                                                                        |
|                                             | 10% to 80%                                                                                                                                                                                                                                                                                                                                                                                                                                                                                                                                                        |
|                                             |                                                                                                                                                                                                                                                                                                                                                                                                                                                                                                                                                                   |
|                                             | Video (MPG, AVI, MP4, RM, RMVB, TS), Audio (MP3, WMA), Image (JPG, GIF, BMP, PNG)                                                                                                                                                                                                                                                                                                                                                                                                                                                                                 |
|                                             | 1920x1080/1080x1920                                                                                                                                                                                                                                                                                                                                                                                                                                                                                                                                               |
| CPU GPU RAM                                 | 6GB                                                                                                                                                                                                                                                                                                                                                                                                                                                                                                                                                               |
|                                             | Quad-Core Cortex-A17@1.61GHz                                                                                                                                                                                                                                                                                                                                                                                                                                                                                                                                      |
|                                             | Mali-T760 MP4 @600MHz                                                                                                                                                                                                                                                                                                                                                                                                                                                                                                                                             |
|                                             | 2GB DDR3                                                                                                                                                                                                                                                                                                                                                                                                                                                                                                                                                          |
|                                             | 8GB NAND                                                                                                                                                                                                                                                                                                                                                                                                                                                                                                                                                          |
|                                             | USB2.0 HOST (x2)                                                                                                                                                                                                                                                                                                                                                                                                                                                                                                                                                  |
|                                             | 10/100M Ethernet (Network Version Only)                                                                                                                                                                                                                                                                                                                                                                                                                                                                                                                           |
|                                             | 802.11b/g/n/ac (Network Version Only)                                                                                                                                                                                                                                                                                                                                                                                                                                                                                                                             |
|                                             | Android 5.1.1                                                                                                                                                                                                                                                                                                                                                                                                                                                                                                                                                     |
|                                             | OpenGL ES 1.1/2.0/3.0/3.1, OpenCL 1.1, Renderscript, Direct3D 11.1                                                                                                                                                                                                                                                                                                                                                                                                                                                                                                |
|                                             | Scheduling Software, Remote Control, User Manual, Charger, Mains Power Cable                                                                                                                                                                                                                                                                                                                                                                                                                                                                                      |
|                                             | Network Upgrade                                                                                                                                                                                                                                                                                                                                                                                                                                                                                                                                                   |
| Warranty Period (Hardware)                  | 3 Year Warranty                                                                                                                                                                                                                                                                                                                                                                                                                                                                                                                                                   |
| Warranty Period (Battery) Technical Support | 3 Year Warranty*                                                                                                                                                                                                                                                                                                                                                                                                                                                                                                                                                  |
|                                             | Display Area (mm)  Aspect Ratio Brightness (cd/m²) Colour Viewing Angle Contrast Ratio Speaker Type Video Audio Battery Technology Charging Time Battery Life Battery Capacity Power Supply Power Consumption Energy Unit Size (WxHxD mm) Package Size (WxHxD mm) Footprint (WxH mm) Net Weight (kg) Gross Weight (kg) Operating Temperature Storage Temperature Operating Humidity Storage Humidity Storage Humidity Media Formats Media Resolution Internal Memory CPU GPU RAM ROM USB LAN Wi-Fi OS Graphic Engine Included Optional Warranty Period (Hardware) |