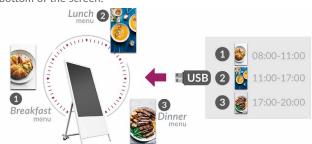

# Plug and Play

Plug and Play is the most straightforward way to upload content to the screen. Simply load images and videos on a USB stick, insert in the display, wait for your content to copy over and then remove. Your images and videos will now play in a continuous loop.

#### Free Scheduling Software

These displays come with free optional scheduling software for displaying different content at different times of the day. You can also display a "ticker tape" style scrolling text message along the bottom of the screen.