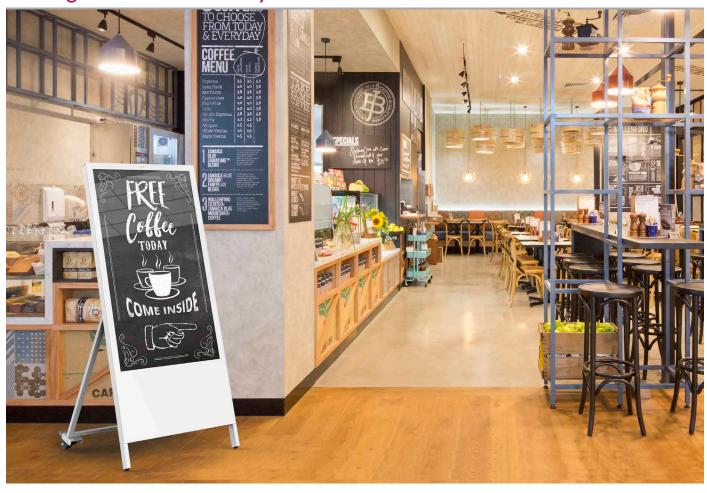

# **Digital A-Board**

Stand out from the crowd with this innovative portable digital signage solution. A mains plug is no longer needed for you to deliver your digital messaging, opening up a whole world of new possibilities.

### 700cd/m<sup>2</sup> IPS Panel

The high brightness LCD panel used in this display is up to three times brighter than a domestic TV making it ideal for brightly lit public spaces.

# Wide Viewing Angle

Thanks to the IPS technology theses displays provide fantastic image quality with a remarkable viewing angle of 178° in portrait orientation.