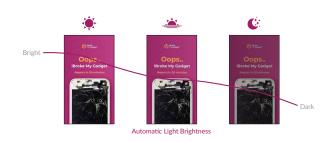

## **Ambient Light Sensor**

The display has a light sensor that changes the screen's brightness depending on the ambient light ensuring the most suitable brightness depending on the environment.