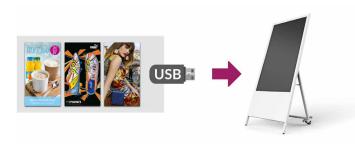

# Plug and Play

Plug and Play is the most straightforward way to upload content to the screen. Simply load images and videos on a USB stick, insert in the display, wait for your content to copy over and then remove. Your images and videos will now play in a continuous loop.