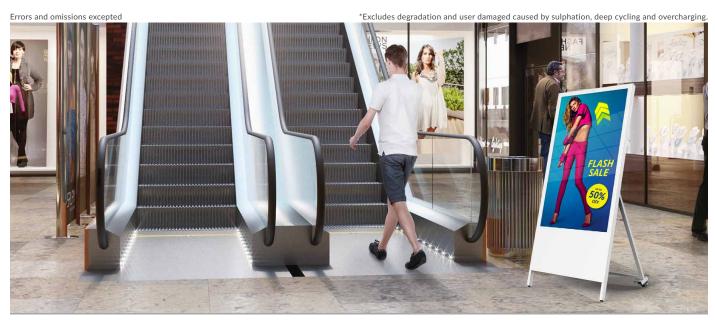

# **Digital A-Board**

Stand out from the crowd with this innovative portable digital signage solution. A mains plug is no longer needed for you to deliver your digital messaging, opening up a whole world of new possibilities.

## **Integrated Castors**

These freestanding displays are a fully portable solution and can be easily moved by one person as they feature fixed castors. These wheels can be locked to prevent the screen from moving once in place.