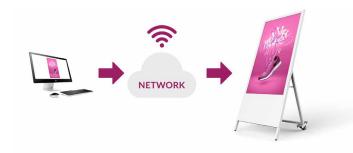

# **Optional Network Upgrade**

For a small charge you can upgrade your screen to be networked, allowing you to connect your screen via Wi-Fi, LAN or 4G, then remotely update it over the internet.

TEMPERED GLASS FRONT