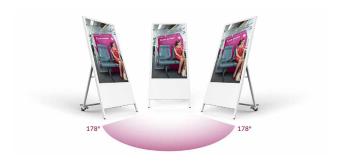

# Wide Viewing Angle

Thanks to the IPS technology theses displays provide fantastic image quality with a remarkable viewing angle of 178° in portrait orientation.