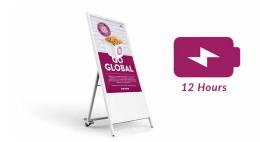

# **Battery Powered Display**

The integrated lithium-polymer battery revolutionises the way you can use digital signage. This commercial grade slimline battery solution gives you over 12 hours running time.