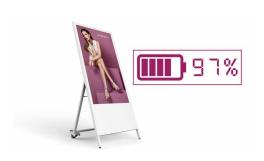

#### **Charge Level Indicator**

This handy indication meter tells you exactly how much charge you have left in your battery for ultimate convenience.