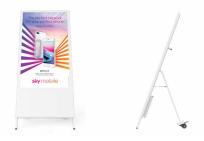

## **Integrated Castors**

These freestanding displays are a fully portable solution and can be easily moved by one person as they feature fixed castors. These wheels can be locked to prevent the screen from moving once in place.