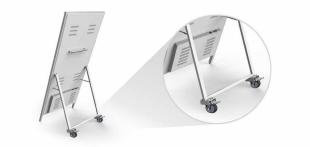

## **Integrated Castors**

These freestanding displays are a fully portable solution and can be easily moved by one person as they feature fixed castors. These wheels can be locked to prevent the screen from moving once in place.